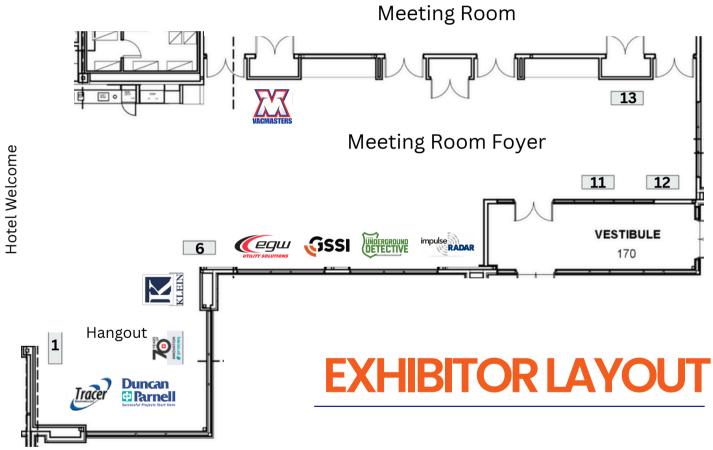

ociation platforms, and top logo placement on the conference website and promotional emails.
- GOLD: Includes exclusive logo placement on signs at sponsored event, personalized social media graphic and post
  on SUE Association platforms, and middle linked logo placement on the conference website and promotional emails.
- SILVER: Includes exclusive logo placement on signs at sponsored event, personalized social media graphic and post
  on SUE Association platforms, and middle linked logo placement on the conference website and promotional emails.
- BRONZE: Personalized social media graphic and post on SUE Association platforms, and bottom linked logo
  placement on the conference website and promotional emails.

If you have any questions, please contact Khea Sam at kadams@mwcapitol.com